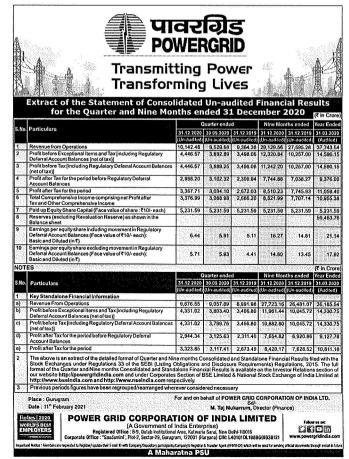

| aridian, Dop. G<br>6   Fax: +91 1                                                                                                                                                                                                                                                                                                                                                                                                                                                                                 | ODS LIMITE<br>Bujarat High Co<br>7940033116 (<br>11981PLC004 | urt, S.G. Highw<br>into@mishtani | ay, Ahmedabad<br>1 com         | -380060                         |                        |  |



EXTRACT OF THE UNAUDITED STANDALONE FINANCIAL RESULTS OF THE MISHTANN FOODS LIMITED FOR THE QUARTER AND NINE MONTHS ENDED DECEMBER 31, 2020 (t in Lakhs, except per equily share data) Quarter Ended 31st Dec 2020 Quarter Ended 30th Sep. 2020 Ouarter Ended 31st Dec. 2019 Year Ended 31st March, 2020 SX 140 Particulars (Audited) (Unsudited) (Unaudited) (Unaudiced) Total locome from Operations 1 Total income from Operations Net Profit / (Loss) for the period (before Tax, Conceptional and/operational conceptions) Net Profit / (Loss) for the pation before tax (the Desceptions and other Lancentary interval Net Profit / (Loss) for the pation affect tax (the Exceptional and other Lancentary interval Ideal Conception Pations) Ideal Conception Pations (Loss) for the particle (there is and and Other C