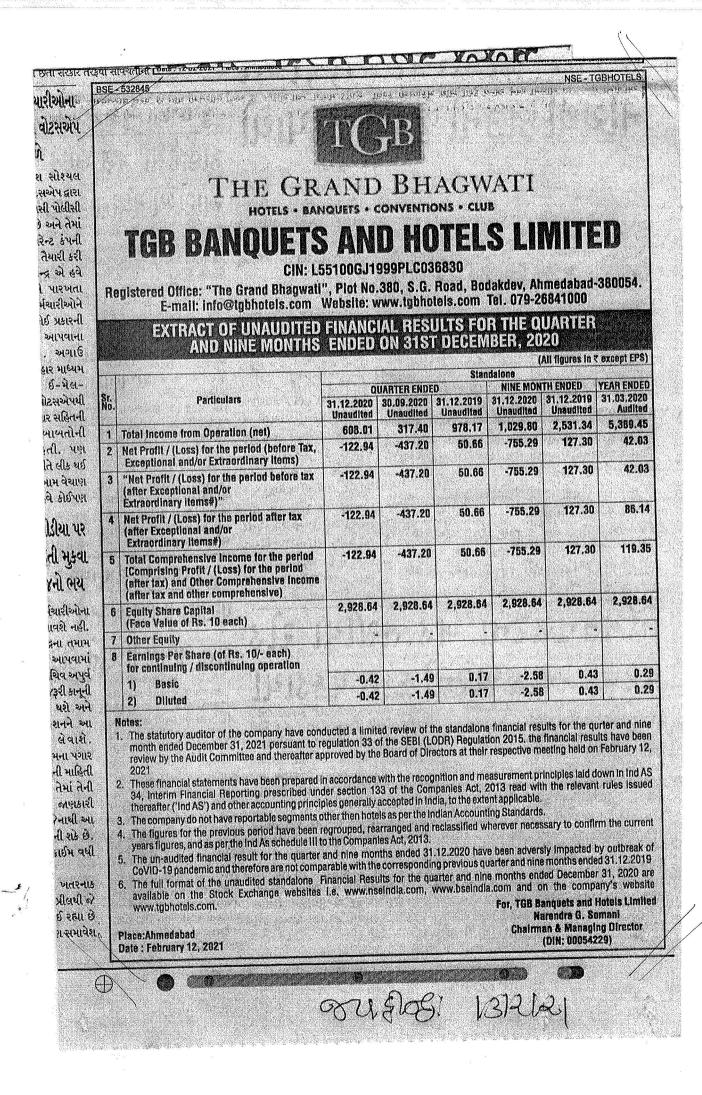

EXTRACT OF THE UNAUDITED STANDALONE FINANCIAL RESULTS OF THE MISHTANN FOODS LIMITED FOR THE QUARTER AND NINE MONTHS ENDED DECEMBER 31, 2020 (t in Lakhs, except per equily share data) Quarter Ended 31st Dec 2020 Quarter Ended 30th Sep. 2020 Ouarter Ended 31st Dec. 2019 Year Ended 31st March, 2020 SX 140 Particulars (Audited) (Unsudited) (Unaudited) (Unaudiced) Total locome from Operations 1 Total income from Operations Net Profit / (Loss) for the period (before Tax, Conceptional and/operational conceptions) Net Profit / (Loss) for the pation before tax (the Desceptions and other Lancentary interval Net Profit / (Loss) for the pation affect tax (the Exceptional and other Lancentary interval Ideal Conception Pations) Ideal Conception Pations (Loss) for the particle (there is and and Other Conceptions) Net Profit / (Loss) for the particle (there and Other Conceptions) 11816.11 10074.28 11266-14 48202.82 2 35.29 10.27 435.83 3,38 3 35.29 10.27 435.83 3.38 4 25 31 3.61 292.32 3.38 5 Her tax) 25 31 3.61 292.32 3.38 6 Equity Share Capital \$000.00 5000.00 5000.00 5660 00 Reserves (excluding Revaluation Reserve) as shown the Audited Balance Sheet of the previous year 7 1921.83 1921.83 1918.44 1918.44 8 Earnings Per Share ( of # 1/- each)(for continuity and discontinued operations) -1. Basic : 2. Déuted 0.01 0.00 0.00 0.06

a) The above is an extract of the detained format of Duarterly Financias Results Red with the Stock Exchanges under Regulation 33 of the StEB (Listing and Other Discobeare) Requirements) Regulations, 2013. The full furned of the Quarterly Financia Results rise Redue on the websites of the Stock Exchange(s) www.tissensias.com and www.mscient.and.thus.tissed.erkity every and www.tissens.com

b) The Unauxilied Standalong Financial Results along with Limited B Board of Directors at its meeting head on Friday, February 12, 2021

c) # - Exceptional and/or Extraordisory items adjusted in the Statement of Profit and Loss in acc